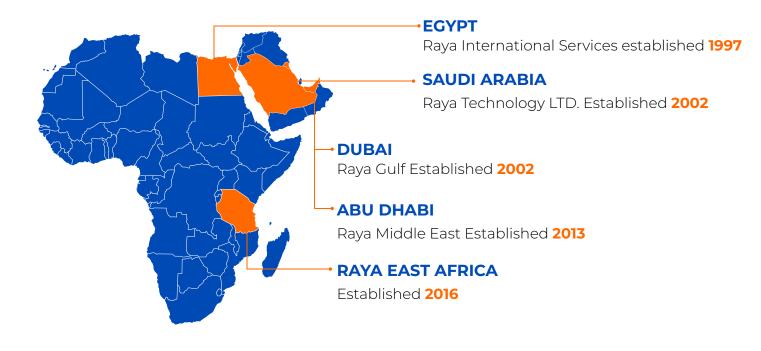

## RAYA IT: A GLOBAL FULL-STACK INFORMATION TECHNOLOGY PROVIDER

Established in 1998, Raya Information Technology stands as the leading system integrator in the MENA region, driven by a visionary commitment to spearhead the information technology market through its dynamic portfolio. Recognizing that sustainable growth emanates from robust foundations, Raya Information Technology has played a pivotal role in guiding over 500+ customers across diverse market sectors, facilitating the seamless adoption of new technologies, and elevating business performance to new heights. With a solid regional footprint spanning the Middle East and Africa (MEA), Raya IT operates through strategically positioned regional offices in Egypt, Saudi Arabia, the Gulf, and East Africa.