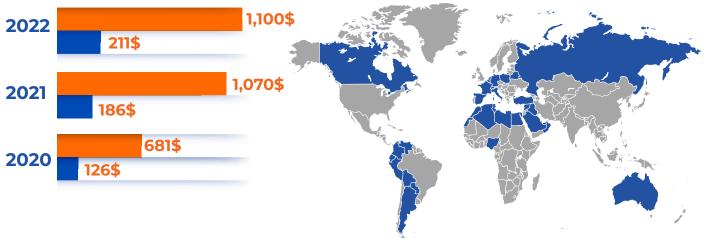

Since 1998, Raya Holding has reached new realms of financial and operational stability with more than 1.1 billion dollars in revenue in 2022. As the driving force behind our subsidiary, this powerhouse not only underscores stability but also amplifies the financial strength that fortifies our operations.

## **RAYA HOLDING IN A NUTSHELL**

**BILLION DOLLARS IN REVENUE IN 2022** 

**YEARS IN** THE MARKET

LINES OF BUSINESS **ACROSS VARIOUS INDUSTRIES** 

## FINANCIAL STABILITY

REVENUE IN USD MILLION

GROSS PROFIT IN USD MILLION