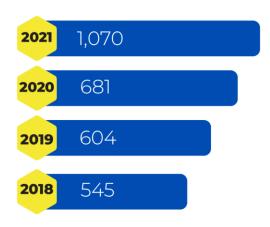

#### **Financial Stability**

2020

**741** REVENUE (USD Million)

**136** GROSS PROFIT (USD Million)

Raya has been listed in the Egyptian Stock Market (EGX) since May 2005