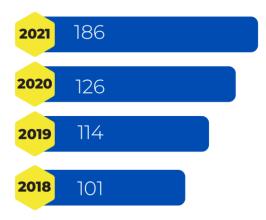

#### **Financial Stability**

2020

**741** REVENUE (USD Million)

**136** GROSS PROFIT (USD Million)

Raya has been listed in the Egyptian Stock Market (EGX) since May 2005