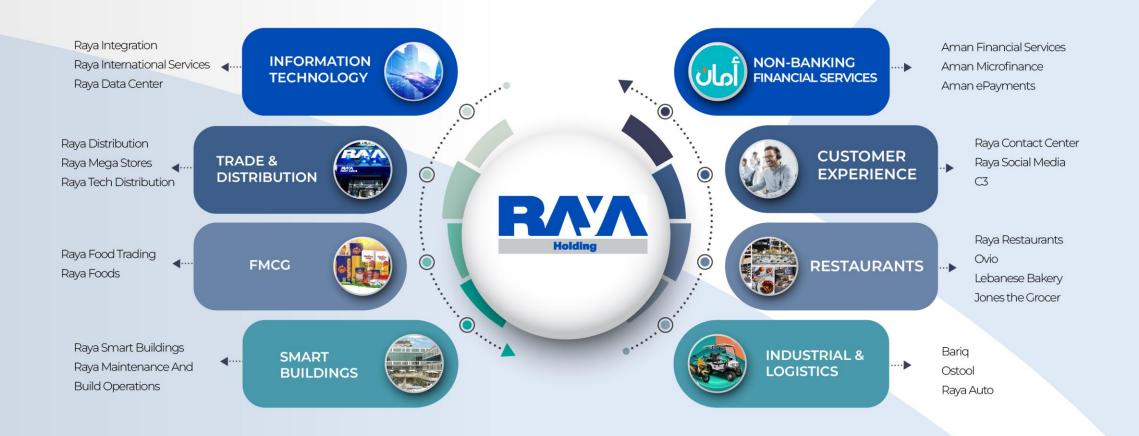

## **Lines of Business**

Over 12 Successful Diversified Lines of Business

Raya Gulf is the regional office of Raya International Services